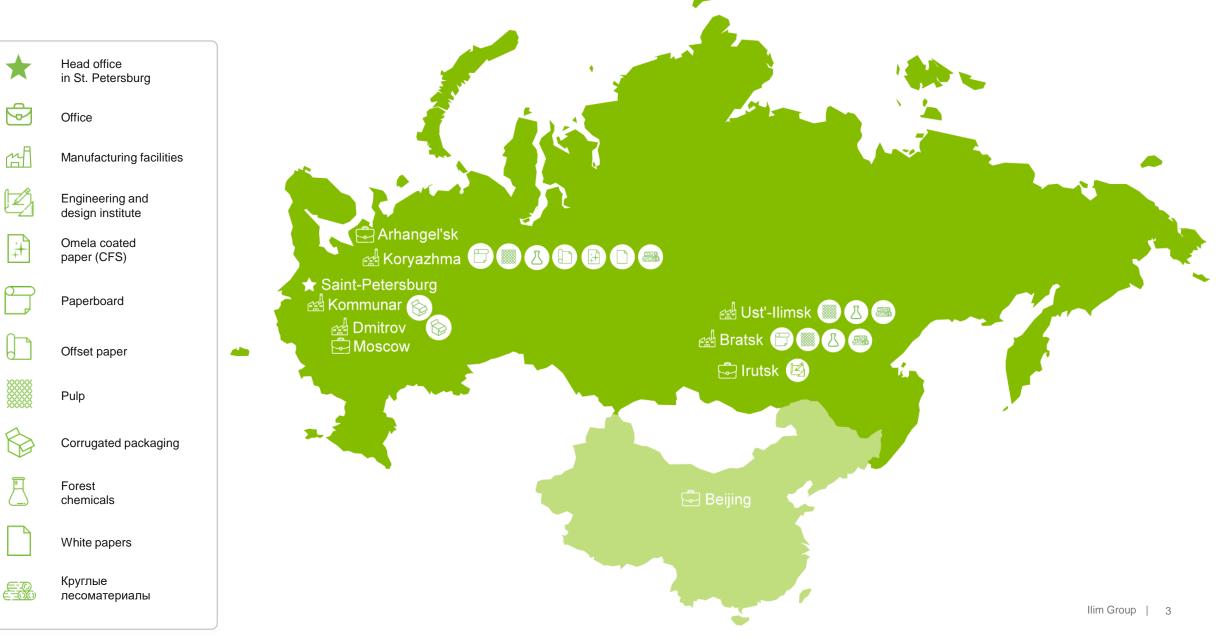

The Ilim Group consists of three largest pulp and paper mills: in Arkhangelsk (Koryazhma) and Irkutsk regions (Bratsk, Ust-Ilimsk), two modern corrugated factories in Leningrad (Kommunar) and Moscow (Dmitrov) regions and the Sibgiprobum Engineering and design institute in Irkutsk

### **Ilim Group assets**