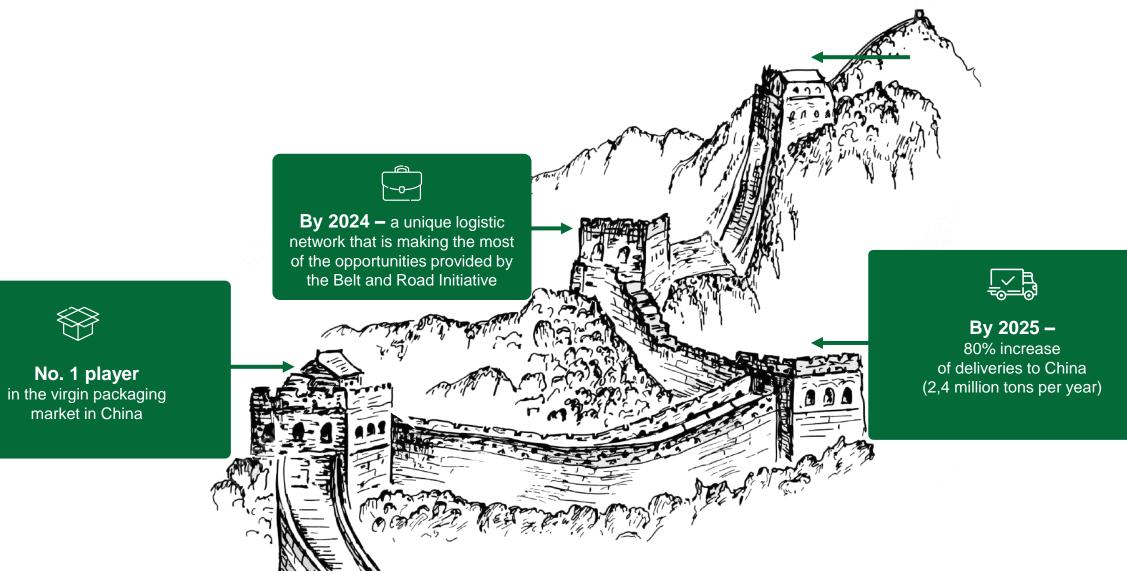

# **Ilim Group in China**

- **27 years** in the P&P Chinese market
- **50%** of products are supplied to the PRC
- In 2022, the volume of deliveries amounted to a record 1.72 million tons
- No. 1 player in the virgin packaging market in China
- By 2025, Ilim's supply volume to the PRC will increase by 40% to reach 2.4 million tons