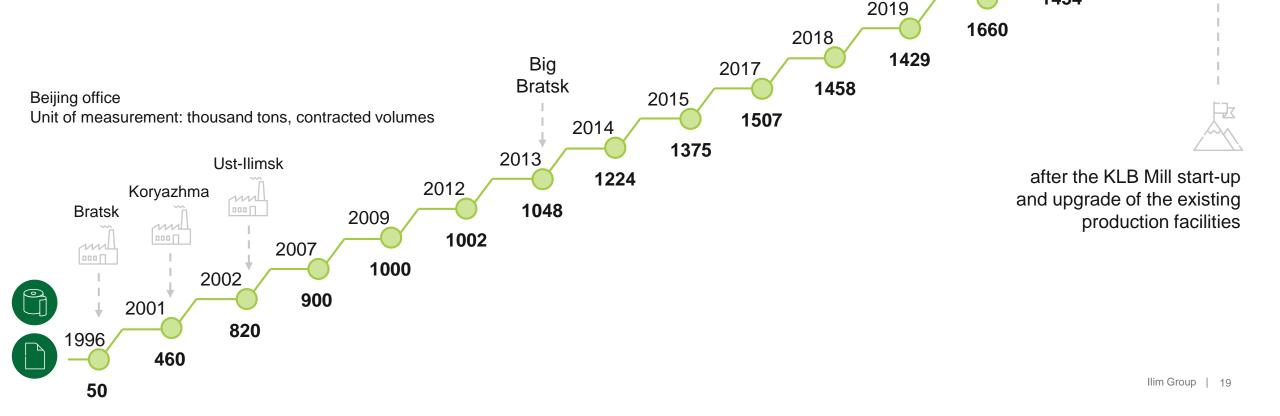

# **Production volume doubled over 19 years**

E2025

2400

2022

1720

2021

1454

2020