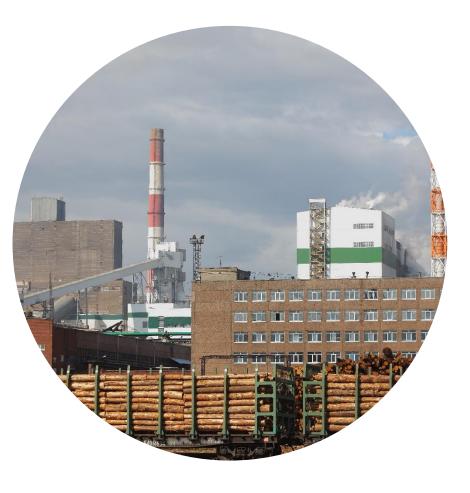

The Ilim Group consists of three largest pulp and paper mills: in Arkhangelsk (Koryazhma) and Irkutsk regions (Bratsk, Ust-Ilimsk), two modern corrugated factories in Leningrad (Kommunar) and Moscow (Dmitrov) regions and the Sibgiprobum Engineering and design institute in Irkutsk

# Koryazhma Mill

About 50% of the products manufactured at the Koryazhma Mill are sold domestically. The rest is exported to Latin America, Asia and Middle East.