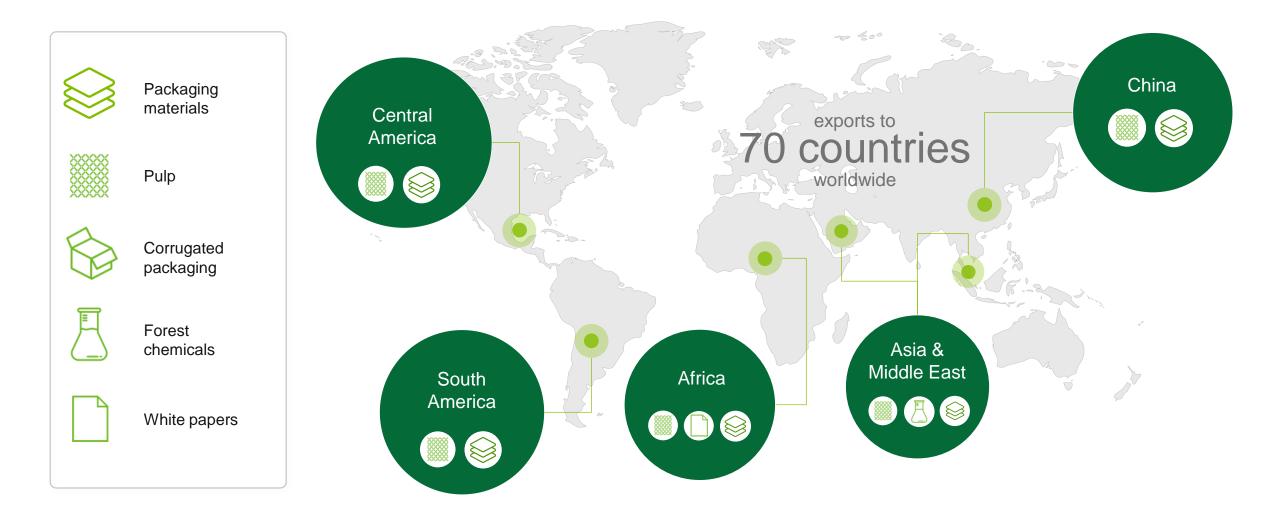

### Ilim Group is the largest manufacturer of pulp and paper products in Russia

Exports to 70 countries worldwide

17 000 employees

Over 8M Ha of leased timberlands

Production output of 3.6 million tons per year

### **Export destinations**