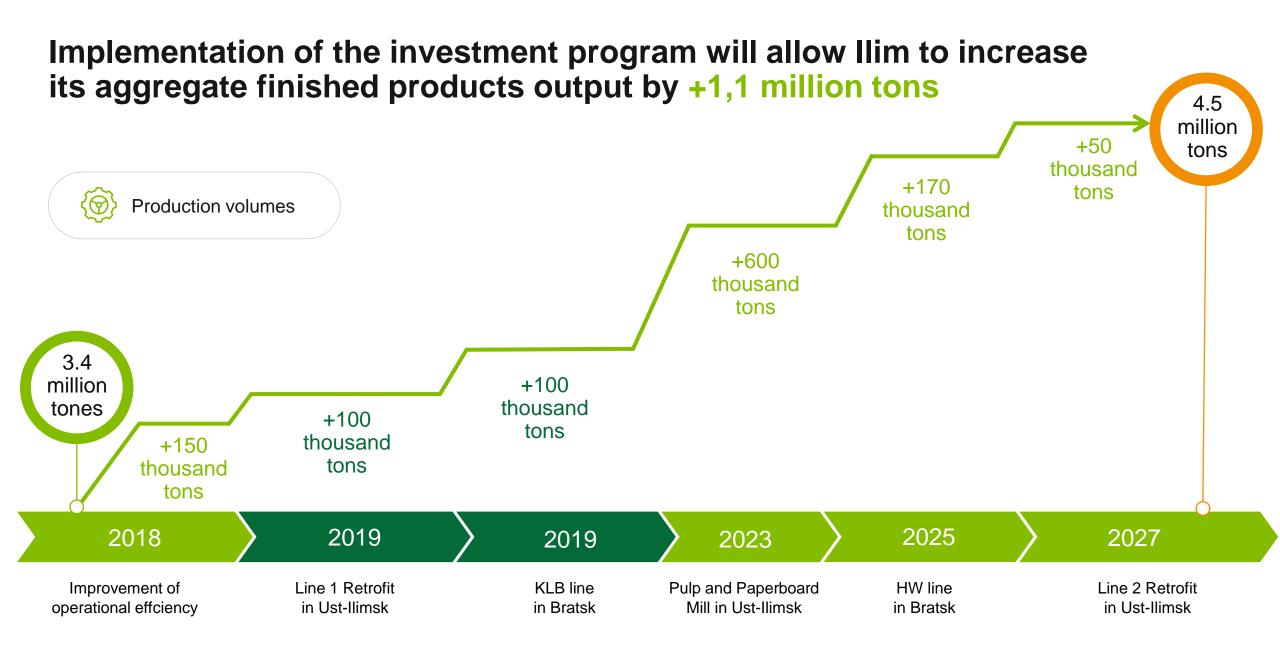

# Ilim Group key investment projects - Ust-Ilimsk

Line 1 Retrofit

- Increase annual pulp output by 100 thousand tons
- Improve reliability

Big Ust-Ilimsk

- Increase annual output of paperboard and other packaging materials by 630 thousand tons
- Gain leadership in the packaging market in China

### Line 2 Retrofit

- Increase annual pulp output by 50 thousand tons
- Reduce the environmental footprint

# Ilim Group key investment projects - Bratsk

KLB Line Rebuild

- Increase market board output by 110 thousand tons per year
- Improve the KLB quality up to the world-class level
- Improve the KLB line reliability

### HW Line Rebuild

- Increase bleached HW pulp production output by 170 thousand tons per year
- Reduce the environmental footprint

**Completed projects** 