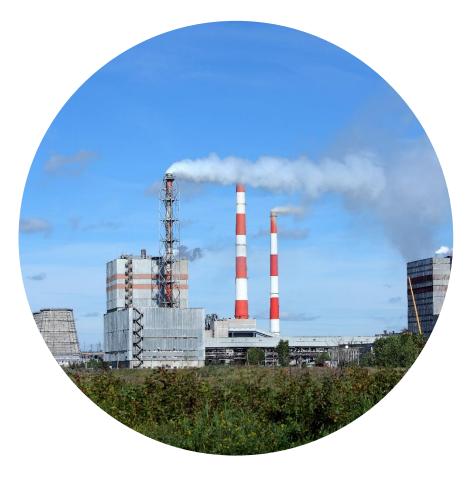

### **Bratsk Mill**

Key sales markets for the Bratsk Mill products: China (up to 80% of total export volumes) and Southeast Asia.

### Products

- bleached softwood and hardwood kraft pulp
- kraftliner
- wood chemicals